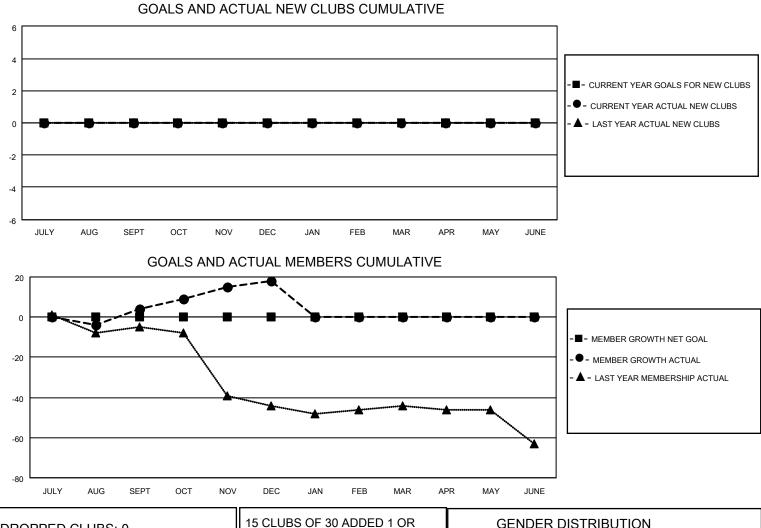

## LOCATION ARKANSAS

District 7 I

Results as of: 12/31/2022

| Clubs                 |               |           |               | Members               |                        |                         |                                                    |
|-----------------------|---------------|-----------|---------------|-----------------------|------------------------|-------------------------|----------------------------------------------------|
| RESULTS FOR 2022-2023 |               |           |               | RESULTS FOR 2022-2023 |                        |                         |                                                    |
| QUARTER               | NEW CLUB GOAL | NEW CLUBS | DROPPED CLUBS | QUARTER               | BER GROWTH NET<br>GOAL | MEMBER GROWTH<br>ACTUAL | DROPPED<br>MEMBERS ACTUAL<br>(including transfers) |
| JULY/AUG/SEPT         | 0             | 0         | 0             | JULY/AUG/SEPT         | 0                      | 13                      | 9                                                  |
| OCT/NOV/DEC           | 0             | 0         | 0             | OCT/NOV/DEC           | 0                      | 27                      | 12                                                 |
| JAN/FEB/MAR           | 0             | 0         | 0             | JAN/FEB/MAR           | 0                      | 0                       | 0                                                  |
| APR/MAY/JUNE          | 0             | 0         | 0             | APR/MAY/JUNE          | 0                      | 0                       | 0                                                  |